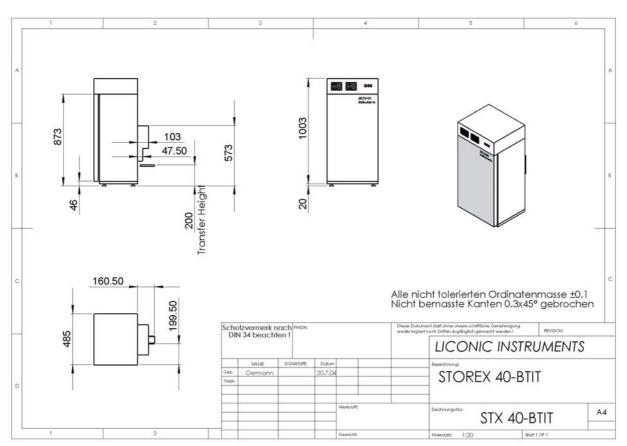

## A:

The IT is mainly used for crystallization since the chiller is separated for the housing. The IT is also used when need reduced height. The standard unit is the STX40-ccBT.