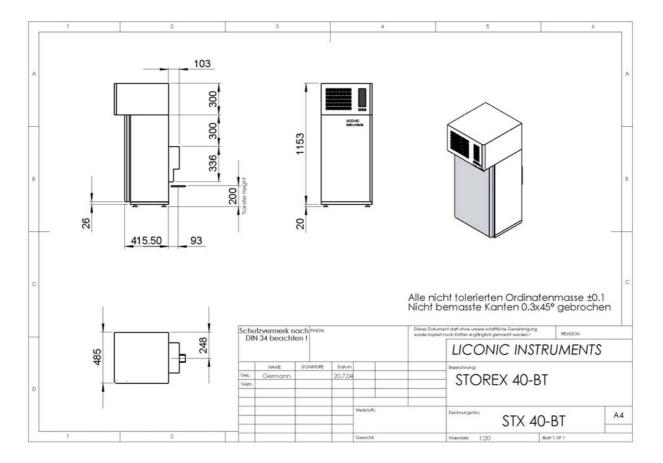

## A:

The IT is mainly used for crystallization since the chiller is separated for the housing. The IT is also used when need reduced height. The standard unit is the STX40-ccBT.