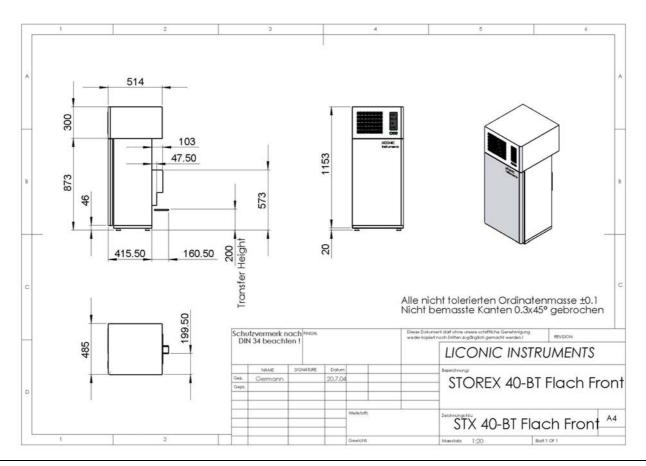

## A:

The IT is mainly used for crystallization since the chiller is separated for the housing. The IT is also used when need reduced height. The standard unit is the STX40-ccBT.