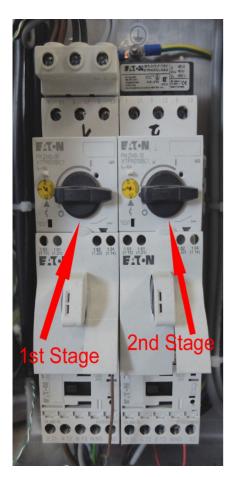

## A:

Please find attached pictures showing the circuit breakers of the 1st and 2nd stage compressors. It will be the easiest if you switch the 2nd stage compressor off (see rotation switch in attached pic.) and wait until the chamber temperature has risen. You then may try to initialize the unit and remove plates by sending commands.