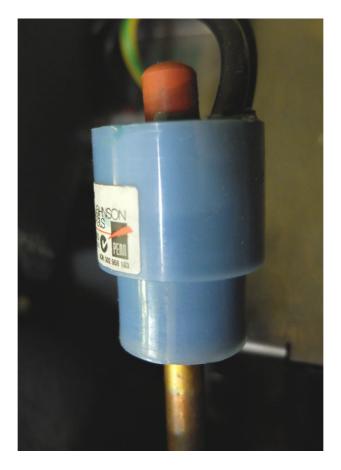

## A:

Could it be that the water cooling was shut off? In this case the over-temperature switch located near the compressor must be reset. Make sure that there will be sufficient water flow. Never press know while unit is powered.

TURN POWER OFF PRIOR PRESSING RED KNOB!