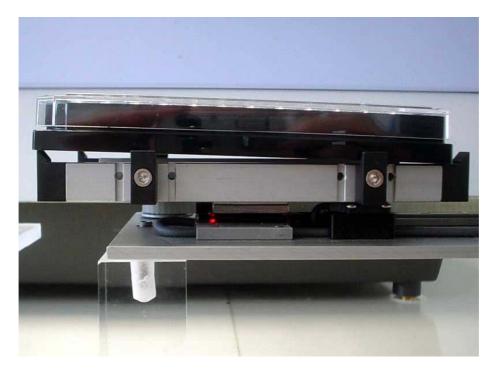

## Slide Station Horizontal Position Adjustment

Error: The plate is put to far out.

The inner position of the Slide Station is to close to the back plane or the Gate Most likely the machine was pushed inwards.