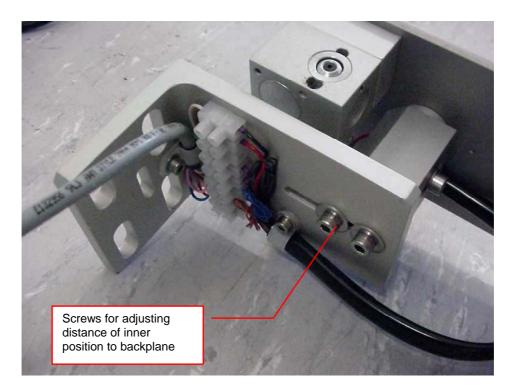

The upper part of the Transfer Station can be moved horizontally after loosening the two screws underneath the holder bracket.