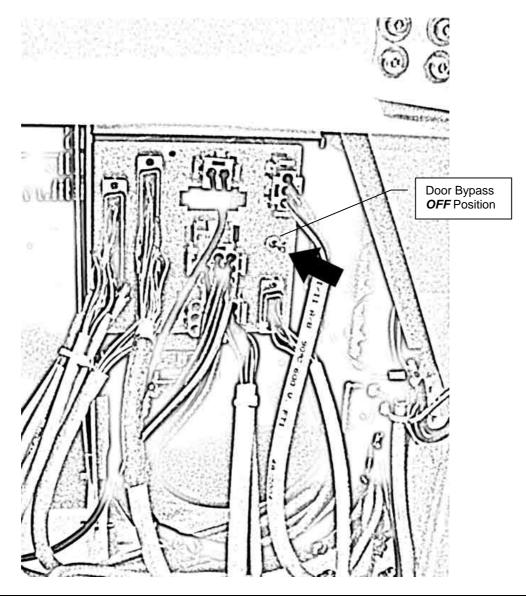

## **Door Bypass Switch**

In order to facilitate Service and Maintenance Work a Door Bypass Switch is implemented. The Door Bypass Switch is located on the connector panel of the Electronic Controller Module behind panel cover. Make sure that the Door Bypass Switch is switched OFF during normal operation.