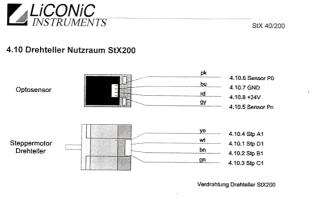

## **A:**

Please find attached data..

4.1 Drehteller StX200

## Kabelbelegung

STX40\_200 Kabelübersicht 2.0.doc

12.11.02

| Stecker/Pin | Farbe/Nr. | Kabel Pos | Bezeichnung | Stecker/Pin |  |
|-------------|-----------|-----------|-------------|-------------|--|
| 4.1.1       | wt        | 1         | Stepper D1  | 1.1.10      |  |
| 4.1.2       | bn        | 1         | Stepper B1  | 1.1.9       |  |
| 4.1.3       | gn        | 1         | Stepper C1  | 1.1.8       |  |
| 4.1.4       | ye        | 1         | Stepper A1  | 1.1.7       |  |
| 4.1.5       | gy        | 1         | Sensor Pn   | 1.1.2       |  |
| 4.1.6       | pk        | 1         | Sensor P0   | 1.1.1       |  |
| 4.1.7       | bu        | 1         | Sensor GND  | 1.1.5       |  |
| 4.1.8       | rd        | 1         | Sensor +24V | 1.1.3       |  |