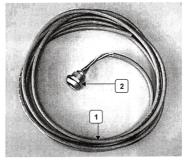

## Kabeldefinition

| Pos | Name | Stk/Dim | Bezeichnung               | Lieferant | Art-Nr. |
|-----|------|---------|---------------------------|-----------|---------|
| 1   |      | 2500mm  | Kabel 8x0.5               |           |         |
| 2   | 4.1  |         | Buchse Lemo 8polig ERA.2E |           |         |