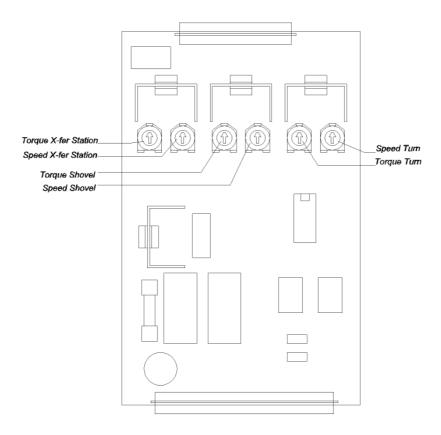

I need a picture of the shovel motor pots for speed and power, Some thing that points out which is which and how many turns is normal to change them. On the 3116 at 4C the shovel stalls sometimes.

## Liconic Controller Card

## Notes:

Some options may be missing depending on systems configuration CW (clockwise): Increasing CCW (counter clockwise): Decreasing Improper adjustments may lead to damage of equipment

STX\_CtrlCard