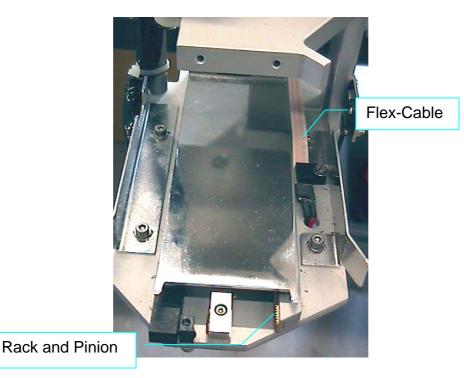

## A:

Please check if you have the early shovel design. This early design has the shovel motor mounted on the moving part of the shovel. A rack and pinion drive is used.

Clean the rack and pinion, Adjust play of the gear by shifting the shovel motor assembly.