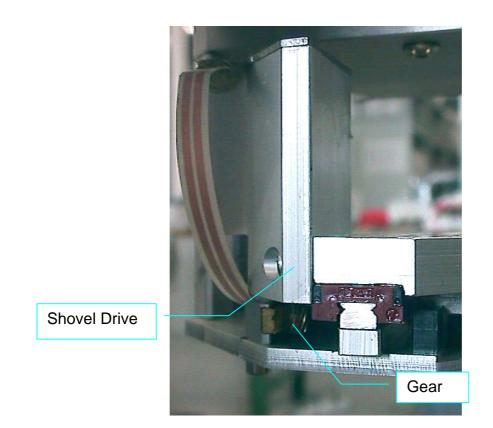

## A:

Please check if you have the early shovel design. This early design has the shovel motor mounted on the moving part of the shovel. A rack and pinion drive is used.

Clean the rack and pinion, Adjust play of the gear by shifting the shovel motor assembly.

Check if the gear has become lose on the shovel motor axis. The gear is bonded on the motor axis.