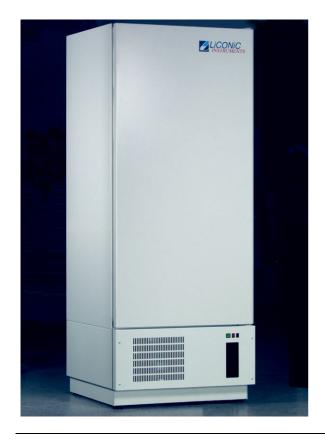

## **A**:

We have the STX500 which you can have in three configurations:

STX500 (Tall stackers holding 53 MTP each)

STX502 (BiLevel 20x22 MTP standard stackers)

STX502 (BiLevel 10x22 MTP stackers on lower deck 10x28 MTP stackers on upper deck)