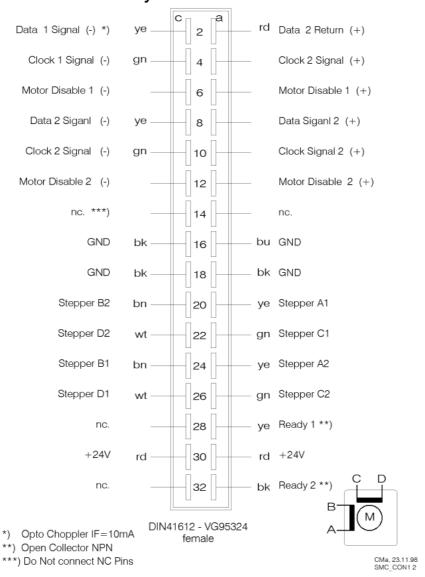

## A:

You need to ground 6c to disable the carrousel. The wire needs to be on the second SMC (half equipped) SMC Card.