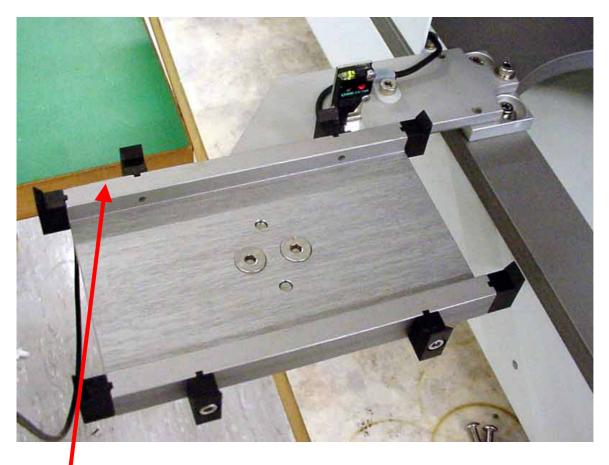

## A:

On clear plates there could be interferences between the BCR and the plate detection sensor of the transfer station.

Please have the sensor placed in the location of the Arrow, this is what I did for Astra on the STX 1000 to eliminate the reading of the BCR issue at the transfer station